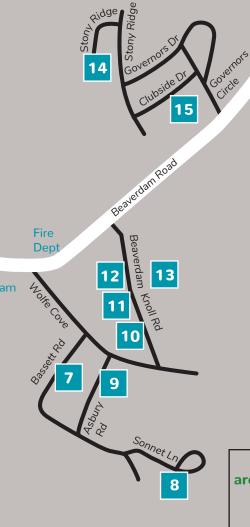

Artists in blue are quests

Susan Codega 48 Inglewood Rd 1 Susan Sinyai

1

- 48 Inglewood Rd
- 2 **Amy Brandenburg** 14 Edgedale Drive
- Julie Calhoun-Roepnack 2 14 Edgedale Drive
- **Robert Milnes** 3 200 Robinhood Rd
- Joe Nielander 3 200 Robinhood Rd
- 3 **Judy Ott**
- 200 Robinhood Rd 4 **Peggy Johnston**
- 110 Robinhood Rd
- 5 **Kathy Mack** 100 Gibson Rd
- Susana Abell 6 385 Beaverdam Rd
- 7 **Nancy Dunn** 10 Bassett Rd
- Annette McAlister 7 10 Bassett Rd
- Eileen Newmark + 8 **David Burke** 91 Sonnet Lane

- 9 **Kim Austin** 22 Asbury Road
- 10 Jill Lawrence 49 Beaverdam Knoll
- 11 Joanna Gollberg 39 Beaverdam Knoll
- 11 Lynne Harty 39 Beaverdam Knoll 12 Pat Barratt
- 29 Beaverdam Knoll 13 Susan Query
- 24 Beaverdam Knoll
- 14 Bonnie Cooper 29 Stony Ridge
- 15 Joanne Bossert **54 Clubside Drive**
- 15 Amy Campbell **54 Clubside Drive**
- 15 Patti Fertel 54 Clubside Drive
- 15 Cathy Stryker **54 Clubside Drive**
- 16 George Handy 3 Webb Cove Rd
- 17 Gail Snowdon 36 Lawterdale Road