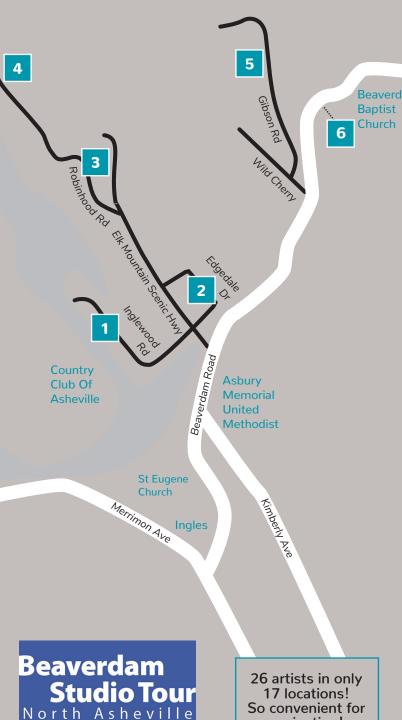

Artists in blue are quests

Susan Codega 48 Inglewood Rd 1 Susan Sinyai

1

- 48 Inglewood Rd
- 2 **Amy Brandenburg** 14 Edgedale Drive
- Julie Calhoun-Roepnack 2 14 Edgedale Drive
- **Robert Milnes** 3 200 Robinhood Rd
- Joe Nielander 3 200 Robinhood Rd
- 3 **Judy Ott**
- 200 Robinhood Rd 4 **Peggy Johnston**
- 110 Robinhood Rd
- 5 **Kathy Mack** 100 Gibson Rd
- Susana Abell 6 385 Beaverdam Rd
- 7 **Nancy Dunn** 10 Bassett Rd
- Annette McAlister 7 10 Bassett Rd
- Eileen Newmark + 8 **David Burke** 91 Sonnet Lane

- 9 **Kim Austin** 22 Asbury Road
- 10 Jill Lawrence 49 Beaverdam Knoll
- 11 Joanna Gollberg 39 Beaverdam Knoll
- 11 Lynne Harty 39 Beaverdam Knoll 12 Pat Barratt
- 29 Beaverdam Knoll 13 Susan Query
- 24 Beaverdam Knoll
- 14 Bonnie Cooper 29 Stony Ridge
- 15 Joanne Bossert **54 Clubside Drive**
- 15 Amy Campbell **54 Clubside Drive**
- 15 Patti Fertel 54 Clubside Drive
- 15 Cathy Stryker **54 Clubside Drive**
- 16 George Handy 3 Webb Cove Rd
- 17 Gail Snowdon 36 Lawterdale Road