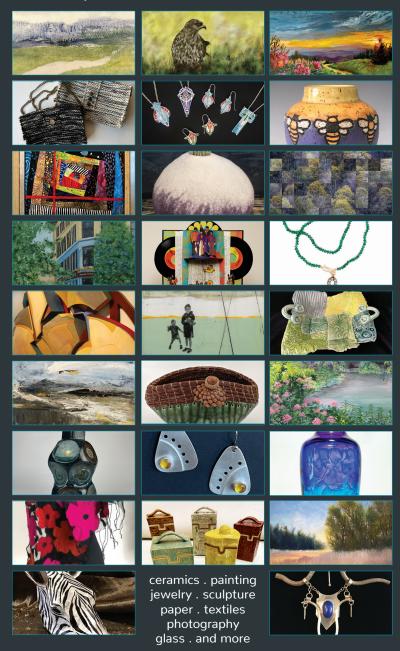

Artwork on the tour is created using a variety of media: ceramics, painting, jewelry, sculpture, book art, textiles, photography, glass, mixed-media, and more.